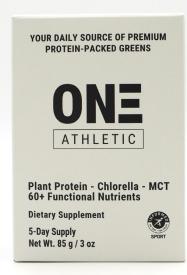

# 5-DAY SUPPLY (TRAVEL BOX)

5 PACKETS - 17 G / 0.6 OZ EACH

Stay on top of your nutrition no matter where life takes you. The ON3 Athletic 5-Day Supply is designed for athletes and active individuals who need a convenient, on-the-go solution. Each box includes five single-serving packets, making it easy to enjoy a nutrient-packed boost—whether you're traveling, at the gym, or on a busy day.

## ✓ Five Pre-Portioned Packet One full serving of all-in-one supplement per packet.

✓ No Mess, No Measuring

Just grab and go; tear and mix with water or your favorite drink.

# ✓ Travel-Friendly Designed for busy lifestyles, perfect for work, travel, or the gym.

Ideal for: Frequent travelers, athletes on-the-go, and first-time users wanting a quick trial.

Product Code: ON3T

GTIN (UPC): 8-60012-05143-4 GTIN (CASE): 108-60012-05143-1