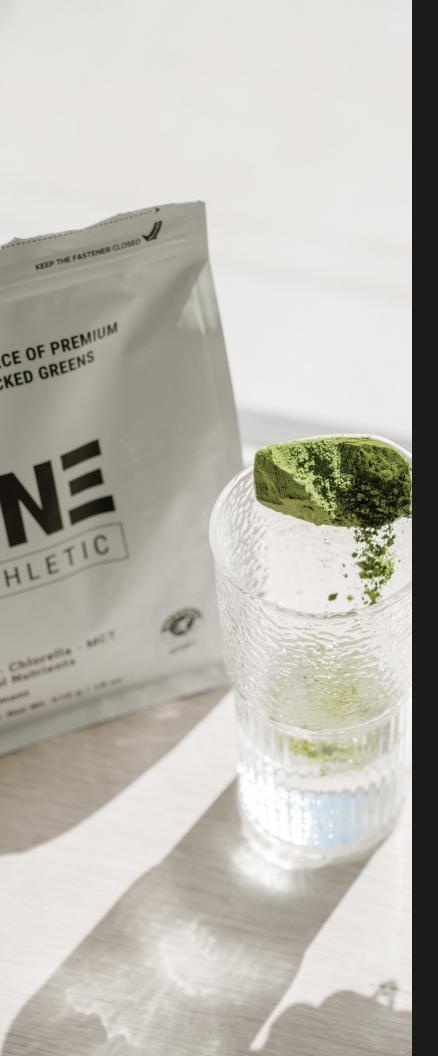

  Mix with water, or your favorite drink for a delicious, refreshing and nutrient-packed boost.

# ON3 ATHLETIC 30-DAY SUPPLY

510 g / 18 oz

Fuel your body with over 60 functional nutrients designed to optimize athletic performance and recovery. ON3 Athletic carefully selected each ingredient to support energy, endurance, and muscle recovery. Whether before an intense training session or after a tough workout, this all-in-one formula helps you stay strong, recover faster, and perform at your peak.\*