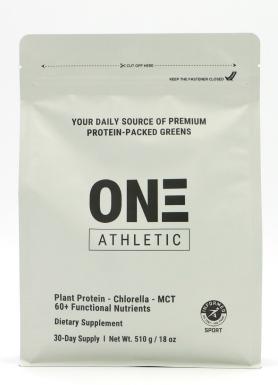

# ON3 ATHLETIC 30-DAY SUPPLY

510 g / 18 oz

Fuel your body with over 60 functional nutrients designed to optimize athletic performance and recovery. ON3 Athletic carefully selected each ingredient to support energy, endurance, and muscle recovery. Whether before an intense training session or after a tough workout, this all-in-one formula helps you stay strong, recover faster, and perform at your peak.\*

#### ✓ Convenient Stand-Up Pouch

Resealable for lasting freshness and slim, convenient storage.

#### ✓ Includes Scoop

One serving = 2 scoops (17 g / 0.6 oz per serving).

#### ✔ Powerful Formula

Featuring 11 g plant-based protein, chlorella, prebiotics, probiotics, and adaptogens for energy and recovery.\*

Ideal for: Daily users, athletes, and health-conscious consumers looking for long-term nutrition support.

Product Code: ON3S

GTIN (UPC): 8-60012-05142-7

GTIN (CASE): 108-60012-05142-4

Unit Weight: 1.2 lbs

Case Qty: 20

Case Dimensions: W 23" x H 9.5" x L 15.5"

Shelf Life: 24 months

MSRP: \$99