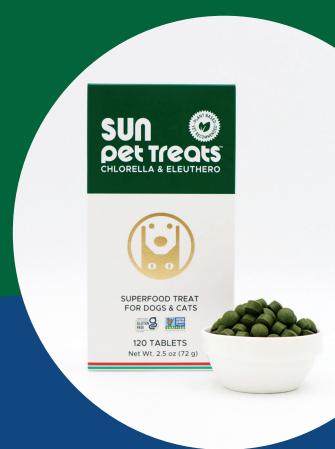

#### The Superfood for an **Active & Healthy Pet**

To discover why Sun Pet Treats are an excellent choice for your pet's health, let's take a closer look at their powerful nutrients. Chlorella, a single-celled freshwater green algae, is renowned for its remarkable health benefits and is one of Japan's top-selling nutritional supplements. Beyond the many natural advantages of chlorella. Sun Pet Treats offer a range of key nutrients including:

## Why Choose Sun Pet Treats?

Your pet is a beloved member of your family and deserves the very best. That's why you'll be delighted to learn that Sun Pet Treats contain nutrients that can help support your pet's health.

#### Suggested Use

Sun Pet Treats come in small tablet form and should be given daily. The tablets can be added to your pet's food or given as a treat!

We recommend pets up to 50 pounds receive 2 tablets; pets over 50 pounds receive 4 tablets.