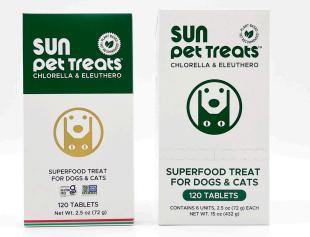

# **SUN PET TREATS**

## Sun Pet Treats: Superfood Treat for Dogs & Cats

Sun Pet Treats are vet-approved, plant-based, Non-GMO Project Verified, and Certified Gluten-Free, providing pets with the highest quality nutrition.