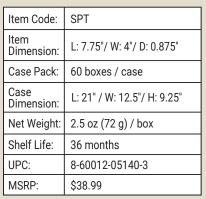

the AAFCO Cat & Dog Nutrient Profiles

Ingredients: Chlorella Powder, Eleuthero Powder, Sunflower Lecithin. Does not contain sugar, artificial flavorings, colors, or preservatives

SUGGESTED SERVING SIZE: 2 tablets for animals up to 50 lbs or 4 tablets for animals over 50 lbs.