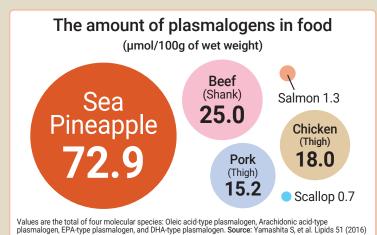

# sun neuro

1000 MCG PLASMALOGEN



# A Daily Supplement for Brain and Memory Support\*

**DIETARY SUPPLEMENT** 



Helps boost memory & cognitive abilities\*



Supports focus & mental clarity\*



Supports brain cell health\*

# Experience the Future of Brain Health: The Ultimate Nootropic Breakthrough!

Take proactive steps toward long-term brain health with **Sun Neuro**, a scientifically backed daily supplement that helps promote cognitive protection and performance.\*

### Working memory scores improved by taking Sea Pineapple-Derived Plasmalogen\*

Japanese adults aged 40 and over, experiencing a decline in memory, significantly increased their working memory scores by consuming Sea Pineapple-derived plasmalogen.





Method: Japanese men and women aged 40 to under 75, experiencing memory decline, were divided into groups consuming Sea Pineapple-derived ethanolamine-type plasmalogen at 0.1mg per day and those taking a placebo for 12 weeks. Their working memory scores were evaluated by remembering and clicking on lights in the same sequence using a flashlight task.

Source: "Effectiveness and Safety Evaluation of Sea Pineapple-Derived Ethanolamine-Type Plasmalogen on Cognitive Function - Placebo-Controlled Randomized Double-blind Parallel Group Comparison," *Pharmacometrics* 104 (1/2) 17-24 (2023)

Authors: Ayaka Yamamoto¹, Teruki Aizawa¹, Daiki Kubomura¹, Yusuke Akahori¹, Shinji Yamashita², Kiyotaka Nakagawa³, and Teruo Miyazawa⁴

Affiliation: 1. Yaizu Suisankagaku Industry Co., Ltd., 2. Obihiro Unive