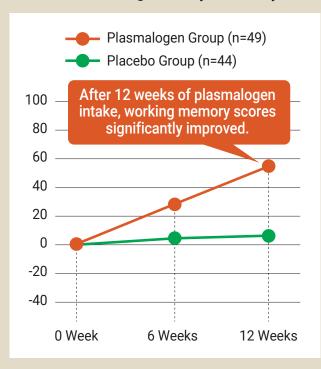

### Working memory scores improved by taking Sea Pineapple-Derived Plasmalogen\*

Japanese adults aged 40 and over, experiencing a decline in memory, significantly increased their working memory scores by consuming Sea Pineapple-derived plasmalogen.

Method: Japanese men and women aged 40 to under 75, experiencing memory decline, were divided into groups consuming Sea Pineapple-derived ethanolamine-type plasmalogen at 0.1mg per day and those taking a placebo for 12 weeks. Their working memory scores were evaluated by remembering and clicking on lights in the same sequence using a flashlight task.

Source: "Effectiveness and Safety Evaluation of Sea Pineapple-Derived Ethanolamine-Type Plasmalogen on Cognitive Function - Placebo-Controlled Randomized Double-blind Parallel Group Comparison," *Pharmacometrics* 104 (1/2) 17-24 (2023)