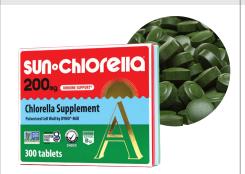

# SUN CHLORELLA® 200MG TABLETS

Our classic tablets. Easy to swallow mini tablets.

**A1** 300 tablets (20-day supply)

A5 1500 tablets (100-day supply)