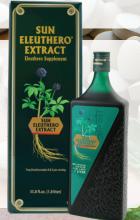

# **SUN ELEUTHERO® EXTRACT**

### **CONCENTRATED ELEUTHERO & CGF EXTRACT**

Made from the root of the eleuthero plant where

- Concentrated extract for faster results!
- 3 times more eleuthero than our eleuthero tablets
- Combined eleuthero + the rejuvenating power of Chlorella Growth Factor (CGF)

SGE 1L (33.8 fl oz) /bottle