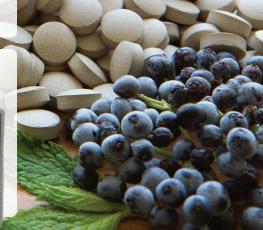

# SUN CHLORELLA®

### WHY TAKE MIXED GREEN SUPPLEMENTS? CHLORELLA HAS IT ALL!

The product that started it all. 3 grams a day may support your energy levels, supercharge your body's natural defense system, support proper digestion, promote joint and muscle health, help maintain healthy levels of blood pressure and cholesterol already in normal range, and promote joint health and flexibility.\* Available in 2 sizes. Pets are also family, that is why we have a product for them too. Wellness and nutrition for every member of your family.

# SUN CHLORELLA® 200MG TABLETS

Our classic tablets. Easy to swallow mini tablets.

**A1** 300 tablets (20-day supply)

A5 1500 tablets (100-day supply)

# SUN CHLORELLA® 500MG TABLETS

Larger size tablets provide the same serving of chlorella in fewer tablets.

J1 120 tablets (20-day supply)

600 tablets (100-day supply)