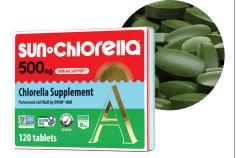

# SUN CHLORELLA® 500MG TABLETS

Larger size tablets provide the same serving of chlorella in fewer tablets.

J1 120 tablets (20-day supply)

600 tablets (100-day supply)