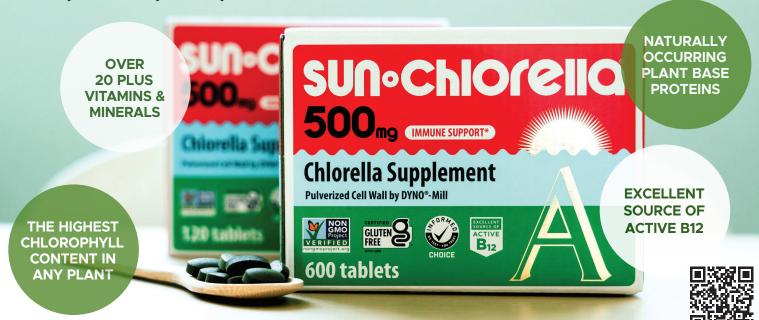

# SUN CHLORELLA®

### WHY TAKE MIXED GREEN SUPPLEMENTS? CHLORELLA HAS IT ALL!

The product that started it all. 3 grams a day may support your energy levels, supercharge your body's natural defense system, support proper digestion, promote joint and muscle health, help maintain healthy levels of blood pressure and cholesterol already in normal range, and promote joint health and flexibility.\* Available in 2 sizes. Pets are also family, that is why we have a product for them too. Wellness and nutrition for every member of your family.

# SUN CHLORELLA® 500MG TABLETS

Larger size tablets provide the same serving of chlorella in fewer tablets.

J1 120 tablets (20-day supply)

600 tablets (100-day supply)