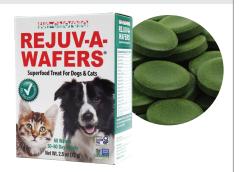

#### **FOR PETS**

#### **REJUV-A-WAFERS®**

Combining the health benefits of Sun Chlorella® and the adaptogenic properties of Eleuthero, your pets will get the support they need for a happy and healthy life.

RJA 60 wafers