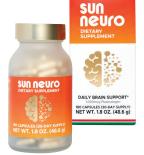

# **BRAIN HEALTH**

### PLASMALOGEN SUPPLEMENT

Maintaining optimal levels of plasmalogens with Sun Neuro which may reduce your risk of developing neurodegenerative disorders in the long term while optimizing your brain's performance on a day-to-day basis.\*

### **SUN NEURO**

#### 1000 MCG PLASMALOGEN

Benefits of Plasmalogen:

- Helps boost memory and cognitive abilities\*
- Supports focus and mental clarity\*
- Supports brain cell health\*
- ... and much more!

Taking Sun Chlorella and Sun Neuro together helps to improve daily cognitive functioning while helping to shield the brain against degenerative brain issues.\*

**SN** 180 capsules (30-day supply) 48.6 q (1.8 oz) / box

\*These statements have not been evaluated by the Food and Drug Administration. These products are not intended to diagnose, treat, cure, or prevent any disease.