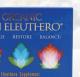

# SUN ELEUTHERO THE KING OF ADAPTOGENS

Eleuthero is one of nature's most effective adaptogens. In short, adaptogens provide extra support to your body, so you may cope with and adapt to the enormous stress that comes with living in today's fast paced world. At the same time, it provides a natural boost to your energy levels (no caffeine).\*

## ORGANIC SUN ELEUTHERO®

**RECHARGE / RESTORE / BALANCE®** Easy to swallow 200 mg sized tablets

Convenient—on the go packaging

OSE1 240 tablets (20-day supply) OSE5 1200 tablets (100-day supply)

its potency is concentrated