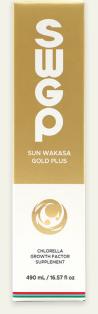

# SUN WAKASA GOLD PLUS®

### Chlorella Growth Factor Supplement

Sun Wakasa Gold Plus® is a powerful liquid concentrate from the nutrient rich nucleus of the chlorella plant. Sun Wakasa Gold Plus® contains Chlorella Growth Factor (CGF), a nucleotide peptide complex, considered the most valuable component in chlorella.

Other ingredients: Fructose, dl-malic acid, and xanthan gum.

† Daily Value (DV) not established.

Item Code: SWGP

Net Weight: 490ml (16.57 fl.oz.)

Item Dimension:

W 3.13" / H 13" / D 3.13"

Case Pack: 12 boxes / case