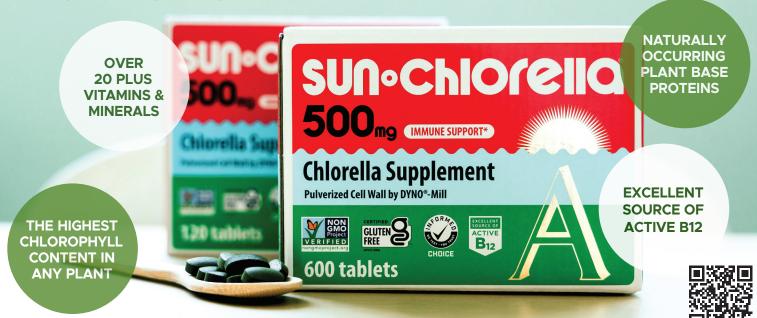

# SUN CHLORELLA®

#### WHY TAKE MIXED GREEN SUPPLEMENTS? CHLORELLA HAS IT ALL!

The product that started it all. 3 grams a day may support your energy levels, supercharge your body's natural defense system, support proper digestion, promote joint and muscle health, help maintain healthy levels of blood pressure and cholesterol already in normal range, and promote joint health and flexibility.\* Available in 2 sizes. Pets are also family, that is why we have a product for them too. Wellness and nutrition for every member of your family.

# SUN CHLORELLA® 500MG TABLETS

Larger size tablets provide the same serving of chlorella in fewer tablets.

J1 120 tablets (20-day supply)

600 tablets (100-day supply)