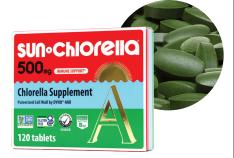

#### LARGER TABLETS

# SUN CHLORELLA® 500MG TABLETS

Larger size tablets provide the same serving of chlorella in fewer tablets.

J1 120 tablets (20-day supply)

600 tablets (100-day supply)