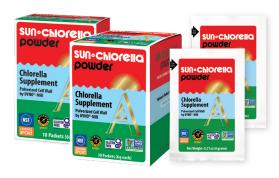

# SUN CHLORELLA® POWDER

#### THE MOST VERSATILE CHLORELLA PRODUCT!

Sun Chlorella Powder is made up of only one ingredient, YES, ONE INGREDIENT! The ingredient is 100% chlorella powder. Consuming this one ingredient daily can help support your immune system, natural purification, and your overall health. Athletes love it, because it assists with muscle recovery and oxygen uptake, and every day people love it because of the energy they feel throughout their day among so many other additional benefits. Sun Chlorella® Powder can be used easily in any smoothie or drink. It can also infuse nutrition into anything from pastries, snacks, and salads to ice cream or your favorite dishes. Yes, all those things and more are a reality with Sun Chlorella® Powder!

#### PP10

10 individual serving packets (6 g / packet)

#### PP30

30 individual serving packets (6 g / packet)

\*These statements have not been evaluated by the Food and Drug Administration. These products are not intended to diagnose, treat, cure, or prevent any disease.