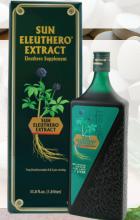

### **SUN ELEUTHERO® EXTRACT**

#### **CONCENTRATED ELEUTHERO & CGF EXTRACT**

Made from the root of the eleuthero plant where

- Concentrated extract for faster results!
- 3 times more eleuthero than our eleuthero tablets
- Combined eleuthero + the rejuvenating power of Chlorella Growth Factor (CGF)

SGE 1L (33.8 fl oz) /bottle