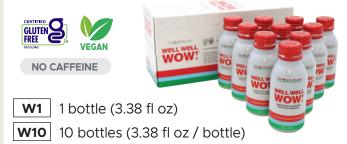

#### WELL WELL WOW!®

**CGF & ELEUTHERO EXTRACT** 

- A unique blend of CGF and Eleuthero
- Increased energy levels\*
- A decrease in harmful effects of occasional stress on your body\*
- Support for your immune system\*
- Support increased endurance levels\*
- A renewed sense of peace and tranquility\*

**SWGP** 490 ml (16.57 fl oz), 33 Servings / bottle