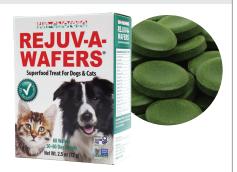

#### **FOR PETS**

#### **REJUV-A-WAFERS®**

Combining the health benefits of Sun Chlorella® and the adaptogenic properties of Eleuthero, your pets will get the support they need for a happy and healthy life.

RJA 60 wafers