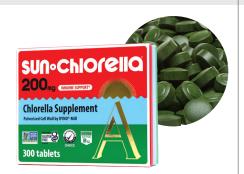

#### **SMALLER TABLETS**

## SUN CHLORELLA® 200MG TABLETS

Our classic tablets. Easy to swallow mini tablets.

**A1** 300 tablets (20-day supply)

A5 1500 tablets (100-day supply)