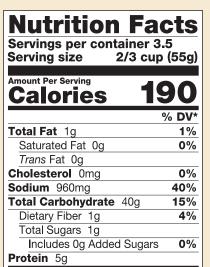

 Vit. D 31mcg
 155%
 Calcium 0mg
 0%

 Iron 1.6mg
 9%
 Potas. 0mg
 0%

 \* The % Daily Value (DV) tells you how much a nutrient in a serving of food contributes to a daily diet. 2,000 calories a day is used for general nutrition advice.