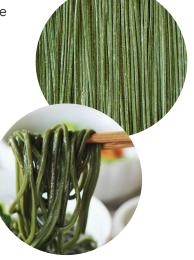

## CHLORELLA UDON NOODLES

#### What does it taste like?

Chlorella gives the noodles a mild umami flavor similar to "dashi," a common savory soup base essential to the Japanese cuisine. Created in collaboration with Ishimaru Seimen, makers of noodles for over a century, Chlorella Udon Noodles are sure to delight taste buds!