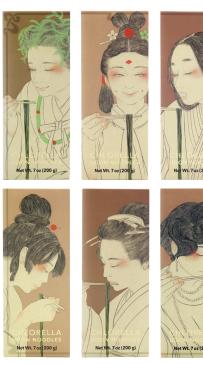

#### What is it?

Imagine transforming an ordinary bowl of noodles into a delicious superfood! With Chlorella Udon Noodles, you can do just that. We've infused these masterfully crafted unbleached wheat noodles with the superfood chlorella. With each bite, you get a satisfying combination of rich umami flavor, chewy texture, and powerful chlorella nutrition. Chlorella Udon Noodles are the perfect base for a nutritious meal. Beautiful custom packaging showcases trademarked designs representing six periods of Japanese History.