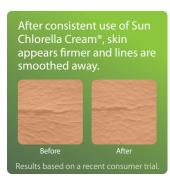

## ADVANCED MOISTURIZING SKIN CREAM 20% CHLORELLA GROWTH FACTOR

Sun Chlorella Cream® is an advanced, nourishing skin cream that is naturally rich (20%) in Chlorella Growth Factor (CGF). It nourishes the surface of your skin, hydrating, to keep your skin moisturized longer. Sun Chlorella Cream® combines CGF with other natural ingredients like cloves and grapefruit seed extract, along with free-radical fighting antioxidants. It is also formulated without parabens, propylene glycol, or artificial preservatives.